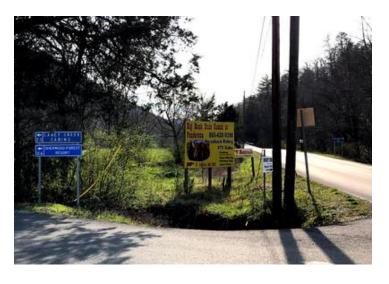

2. Continue for 1/2 mile on Conner Heights Road and <u>turn left onto Rush Branch Road.</u> (Note: The Rush Branch name sign can be hard to see, and the street that goes to the right is named Mill Creek Road.)

> There is a large yellow sign for the "Big Rock Dude Ranch" on the far-left corner of this intersection.

- 3. Continue on Rush Branch Road for 6/10 mile to Sherwood Forest Resort on the right.
- 4. <u>Turn right at the 2nd entrance</u>. Proceed over the small bridge, through the gate onto Forest Ridge Way.
- 5. The Sherwood Forest Resort Street Map on the next page shows the location of each of our cabins within the resort.