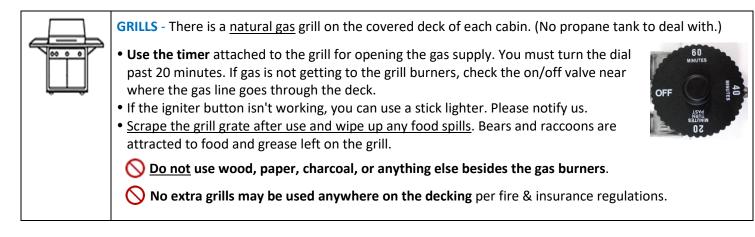

### Campfires, fire pits, fireworks, or any type of open flame are NOT PERMITTED in the resort.

- Fireworks are ILLEGAL in Sevier County due to the risk of forest fire.
- Do NOT use charcoal or wood in the gas grill. Our grills use natural gas only.
- Use only the barbeque grill at the cabin which you have rented.
- **Candles are NOT PERMITTED** inside or outside of Highview Cabins' properties. (You may use the battery-operated type.)