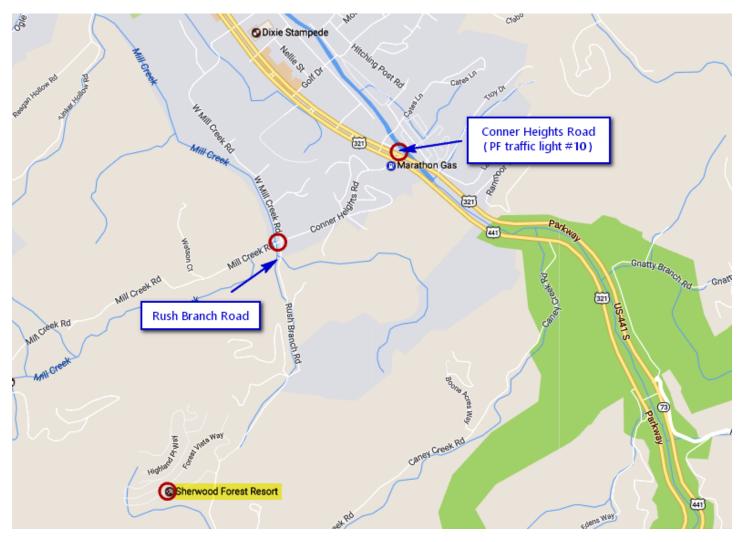

### OIRECTIONS TO SHERWOOD FOREST RESORT

Note: The Pigeon Forge Parkway traffic lights are numbered from 0 thru 10. (There is no light #9)

1. Turn from the Pigeon Forge Parkway onto <u>Conner Heights Road</u> (Light #10).

2. Continue for 1/2 mile on Conner Heights Road and <u>turn left onto Rush Branch Road.</u> (Note: The Rush Branch name sign can be hard to see, and the street that goes to the right is named Mill Creek Road.)

> There is a large yellow sign for the "Big Rock Dude Ranch" on the far-left corner of this intersection.

- 3. Continue on Rush Branch Road for 6/10 mile to Sherwood Forest Resort on the right.
- 4. <u>Turn right at the 2nd entrance</u>. Proceed over the small bridge, through the gate onto Forest Ridge Way.
- 5. The Sherwood Forest Resort Street Map on the next page shows the location of each of our cabins within the resort.

### MAP FROM: Pigeon Forge Parkway Traffic Light #10 (Conner Heights Rd) TO: Sherwood Forest Resort Entrance