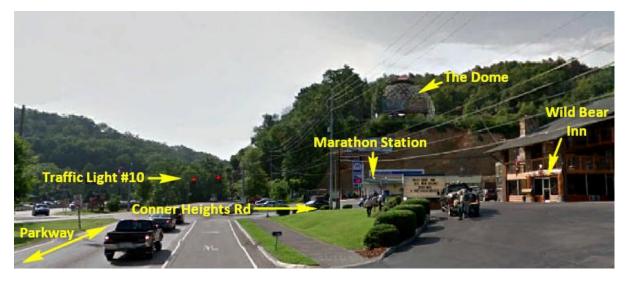

### OIRECTIONS TO SHERWOOD FOREST RESORT

Note: The Pigeon Forge Parkway traffic lights are numbered from 0 thru 10. (There is no light #9)

1. Turn from the Pigeon Forge Parkway onto <u>Conner Heights Road</u> (Light #10).

2. Continue for 1/2 mile on Conner Heights Road and <u>turn left onto Rush Branch Road.</u> (Note: The Rush Branch name sign can be hard to see, and the street that goes to the right is named Mill Creek Road.)

> There is a large yellow sign for the "Big Rock Dude Ranch" on the far-left corner of this intersection.

- 3. Continue on Rush Branch Road for 6/10 mile to Sherwood Forest Resort on the right.
- 4. <u>Turn right at the 2nd entrance</u>. Proceed over the small bridge, through the gate onto Forest Ridge Way.
- 5. The Sherwood Forest Resort Street Map on the next page shows the location of each of our cabins within the resort.