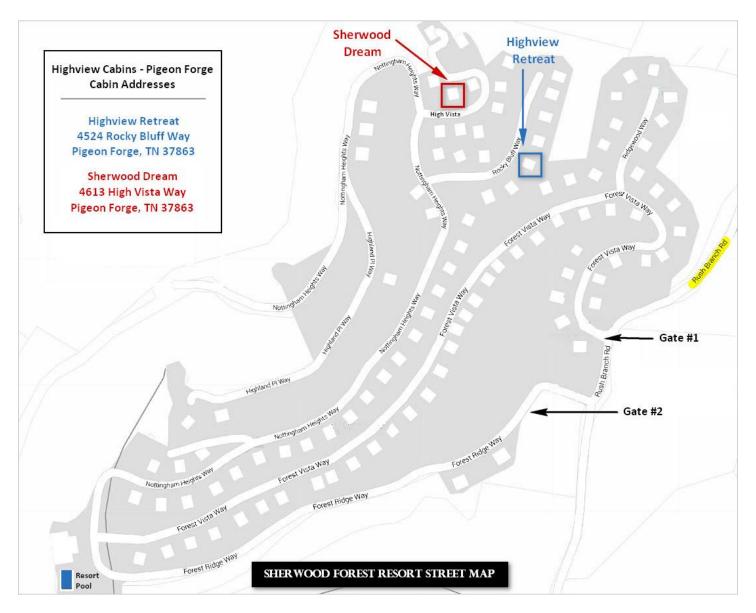

**Highview Retreat** 4524 Rocky Bluff Way Pigeon Forge, TN 37863

www.highviewcabins.com

Map https://goo.gl/maps/39KQybyTtir

Sherwood Dream 4613 High Vista Way Pigeon Forge, TN 37863

www.highviewcabins.com

## SHERWOOD FOREST RESORT MAP & GATES INFO

(There are 2 entrance gates for Sherwood Forest Resort.)

- 1. Enter through either gate, however Gate 2 is the shortest route to the cabins.
- 2. Gates are closed from 10:00 pm until 6:00 am. (Times may vary with the season.)
- 3. Gate Code will be emailed to you 1 week before your stay.